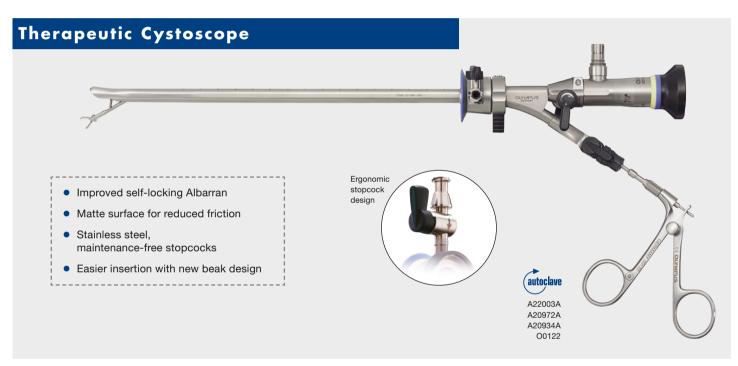

# **Rigid Optical Forceps**

- Jaws in central position of endoscopic image
- Single link joint mechanism provides better response and force transmission
- Small concrements can be effectively disintegrated using the grasping forceps A20710A.
- Fits with 21 Fr., 22.5 Fr., 25 Fr. sheaths

Biopsy forceps A20712A

Biopsy forceps A20713A

Grasping forceps A20714A

Biopsy forceps

Scissors A20717A

Biopsy forceps A20719A

Biopsy forceps monopolar A20716A

Grasping forceps A20710A for 25 Fr. sheaths only

Grasping forceps A20718A