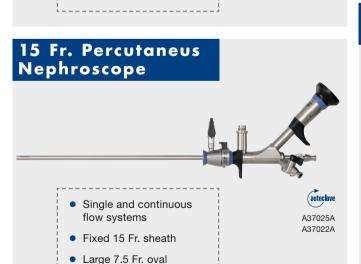

roved image quality with high resolution especially in the peripheral view
- Enhanced patient comfort due to smooth insertion via the revolutionary evolutiontip design



perfusion with 6 Fr. instruments
210° up/120° down angulation – easy observation and treatment with locking system

Large 7.2 Fr. channel allows optimal

- 120° field of view both ostium ureteris can be observed simultaneously
- Aspiration function available with the CYF-5A enables single-handed control
- Detachable light-guide cable makes cleaning, disinfection and sterilization processes easy
- Compatible with electrosurgical procedures







# 7.9 Fr. Compact Cystoscope Straight Ocular • Compact slim design • Integrated stopcocks • Oval 4.2 Fr. channel design (3.5 Fr. passage) • Excellent flow

characteristics









channel (6 Fr. passage)

Mini-pediatric and

adult nephroscope



resectoscope

Small outer diameter

Ergonomic design

### **VISERA** Imaging Platform

- Compatible with all endoscopic procedures
- A variety of camera heads and flexible and rigid videoscopes
- Digital recording of both still and moving images (digital output)
- Picture -in-picture (PiP) function





OTV-S7V-B

## **VISERA Urology Camera Head**



- Compact and lightweight camera heads
- Better maneuverability
- Lighter (only 45 gr.) and smaller than conventional camera head designs
- May reduce stress during long procedures
- Pendulum mount design



# CYF-V2/VA2 Cysto-Nephro-Videoscope



- Simultaneous multicolor CCD chip creates a big, bright, and consistent image
- Evolutiontip design allows for smooth, atraumatic