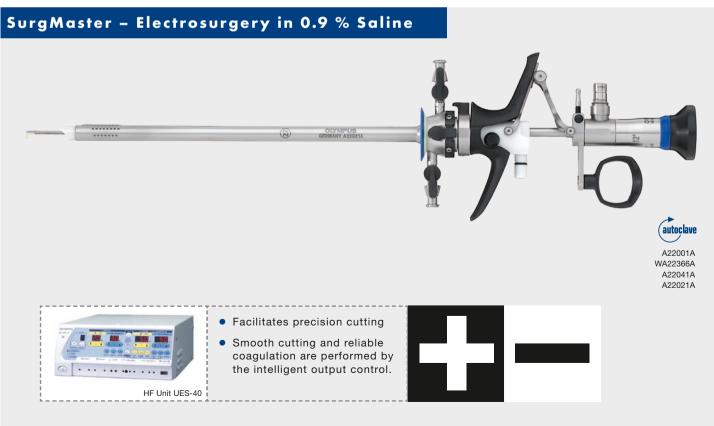

perfusion with 6 Fr. instruments
210° up/120° down angulation – easy observation and treatment with locking system

Large 7.2 Fr. channel allows optimal

- 120° field of view both ostium ureteris can be observed simultaneously
- Aspiration function available with the CYF-5A enables single-handed control
- Detachable light-guide cable makes cleaning, disinfection and sterilization processes easy
- Compatible with electrosurgical procedures

# 7.9 Fr. Compact Cystoscope Straight Ocular • Compact slim design • Integrated stopcocks • Oval 4.2 Fr. channel design (3.5 Fr. passage) • Excellent flow

characteristics

channel (6 Fr. passage)

Mini-pediatric and

adult nephroscope

resectoscope

Small outer diameter

Ergonomic design