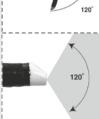

perfusion with 6 Fr. instruments
210° up/120° down angulation – easy observation and treatment with locking system

Large 7.2 Fr. channel allows optimal

- 120° field of view both ostium ureteris can be observed simultaneously
- Aspiration function available with the CYF-5A enables single-handed control
- Detachable light-guide cable makes cleaning, disinfection and sterilization processes easy
- Compatible with electrosurgical procedures