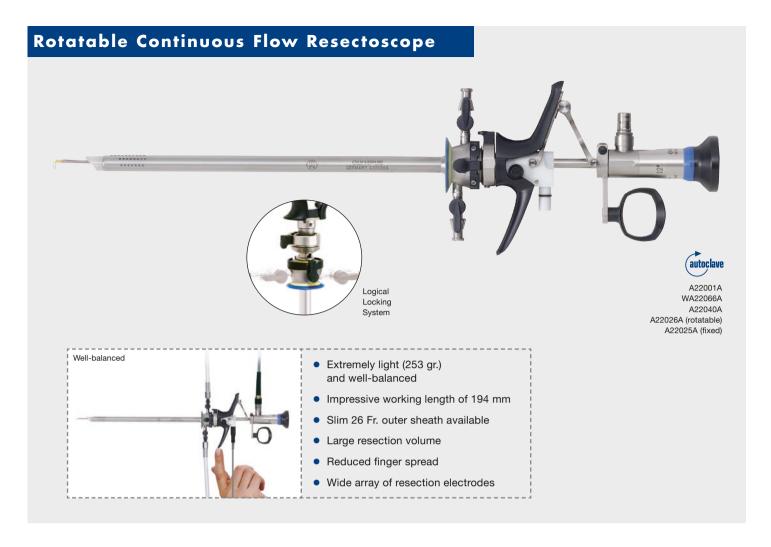

perfusion with 6 Fr. instruments
210° up/120° down angulation – easy observation and treatment with locking system

Large 7.2 Fr. channel allows optimal

- 120° field of view both ostium ureteris can be observed simultaneously
- Aspiration function available with the CYF-5A enables single-handed control
- Detachable light-guide cable makes cleaning, disinfection and sterilization processes easy
- Compatible with electrosurgical procedures

# 7.9 Fr. Compact Cystoscope Straight Ocular • Compact slim design • Integrated stopcocks • Oval 4.2 Fr. channel design (3.5 Fr. passage) • Excellent flow

characteristics

channel (6 Fr. passage)

Mini-pediatric and

adult nephroscope

resectoscope

Small outer diameter

Ergonomic design