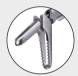

# **Rigid Optical Forceps**

- Jaws in central position of endoscopic image
- Single link joint mechanism provides better response and force transmission
- Small concrements can be effectively disintegrated using the grasping forceps A20710A.
- Fits with 21 Fr., 22.5 Fr., 25 Fr. sheaths

Biopsy forceps A20712A

Biopsy forceps A20713A

Grasping forceps A20714A

Biopsy forceps

Scissors A20717A

Biopsy forceps A20719A

Biopsy forceps monopolar A20716A

Grasping forceps A20710A for 25 Fr. sheaths only

Grasping forceps A20718A