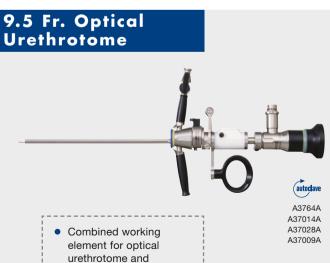

# **Rigid Optical Forceps**

- Jaws in central position of endoscopic image
- Single link joint mechanism provides better response and force transmission
- Small concrements can be effectively disintegrated using the grasping forceps A20710A.
- Fits with 21 Fr., 22.5 Fr., 25 Fr. sheaths

Biopsy forceps A20712A

Biopsy forceps A20713A

Grasping forceps A20714A

Biopsy forceps

Scissors A20717A

Biopsy forceps A20719A

Biopsy forceps monopolar A20716A

Grasping forceps A20710A for 25 Fr. sheaths only

Grasping forceps A20718A