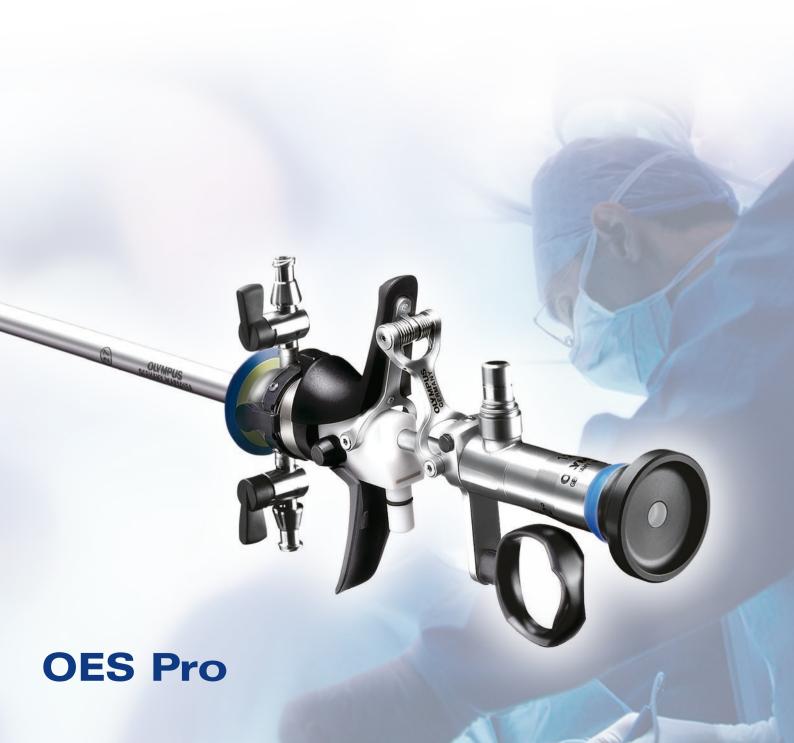

| UROLOGY            |  |
|--------------------|--|
| <b>Lower Tract</b> |  |
| System for Urology |  |

# **Cystoscopy, Prostate Treatment, and Pediatric Urology**













# **Rigid Optical Forceps**

- Jaws in central position of endoscopic image
- Single link joint mechanism provides better response and force transmission
- Small concrements can be effectively disintegrated using the grasping forceps A20710A.
- Fits with 21 Fr., 22.5 Fr., 25 Fr. sheaths





Biopsy forceps A20712A



Biopsy forceps A20713A



Grasping forceps A20714A



Biopsy forceps



Scissors A20717A



Biopsy forceps A20719A



Biopsy forceps monopolar A20716A



Grasping forceps A20710A for 25 Fr. sheaths only



Grasping forceps A20718A

# CYF-5/-5A Cysto-Nephro-Fiberscope



- Portable cystoscope with miniature light source provides high-quality examinations anywhere within a medical facility
- Improved image quality with high resolution especially in the peripheral vie