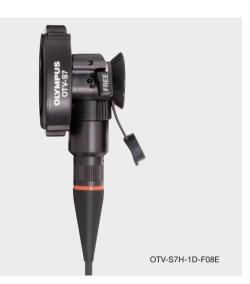

## **VISERA Urology Camera Head**

- Compact and lightweight camera heads
- Better maneuverability
- Lighter (only 45 gr.) and smaller than conventional camera head designs
- May reduce stress during long procedures
- Pendulum mount design