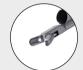

# **Rigid Optical Forceps**

- Jaws in central position of endoscopic image
- Single link joint mechanism provides better response and force transmission
- Small concrements can be effectively disintegrated using the grasping forceps A20710A.
- Fits with 21 Fr., 22.5 Fr., 25 Fr. sheaths

Biopsy forceps A20712A

Biopsy forceps A20713A

Grasping forceps A20714A

Biopsy forceps

Scissors A20717A

Biopsy forceps A20719A

Biopsy forceps monopolar A20716A

Grasping forceps A20710A for 25 Fr. sheaths only