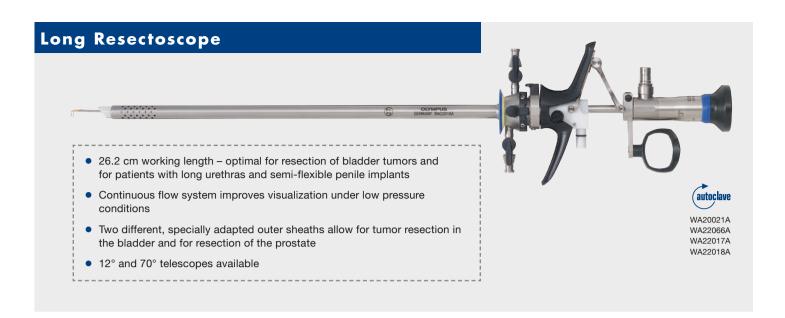

perfusion with 6 Fr. instruments
210° up/120° down angulation – easy observation and treatment with locking system

Large 7.2 Fr. channel allows optimal

- 120° field of view both ostium ureteris can be observed simultaneously
- Aspiration function available with the CYF-5A enables single-handed control
- Detachable light-guide cable makes cleaning, disinfection and sterilization processes easy
- Compatible with electrosurgical procedures

# 7.9 Fr. Compact Cystoscope Straight Ocular • Compact slim design • Integrated stopcocks • Oval 4.2 Fr. channel design (3.5 Fr. passage) • Excellent flow

characteristics

channel (6 Fr. passage)

Mini-pediatric and

adult nephroscope

resectoscope

Small outer diameter

Ergonomic design