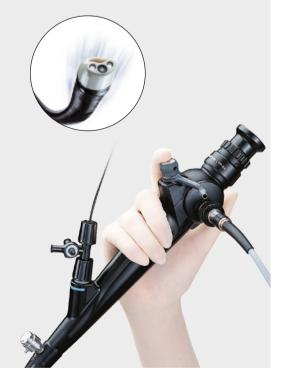

# CYF-V2/VA2 Cysto-Nephro-Videoscope

- Simultaneous multicolor CCD chip creates a big, bright, and consistent image
- Evolutiontip design allows for smooth, atraumatic insertion
- Enhanced operability with ergonomic grip and convenient remote control switches
- Compatible with a wide range of surgical procedures
- Can be used for examination/treatment in the kidney