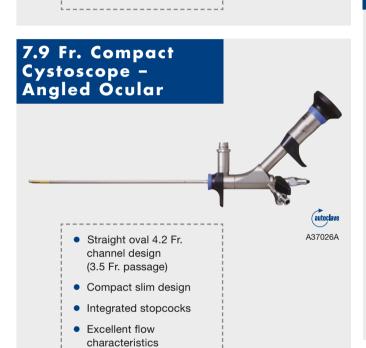

# 7.9 Fr. Compact Cystoscope Straight Ocular • Compact slim design • Integrated stopcocks • Oval 4.2 Fr. channel design (3.5 Fr. passage) • Excellent flow

characteristics

channel (6 Fr. passage)

Mini-pediatric and