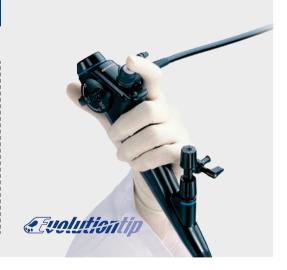

# CYF-5/-5A Cysto-Nephro-Fiberscope

- Portable cystoscope with miniature light source provides high-quality examinations anywhere within a medical facility
- Improved image quality with high resolution especially in the peripheral view
- Enhanced patient comfort due to smooth insertion via the revolutionary evolutiontip design

# CYF-V2/VA2 Cysto-Nephro-Videoscope

- Simultaneous multicolor CCD chip creates a big, bright, and consistent image
- Evolutiontip design allows for smooth, atraumatic insertion
- Enhanced operability with ergonomic grip and convenient remote control switches
- Compatible with a wide range of surgical procedures
- Can be used for examination/treatment in the kidney