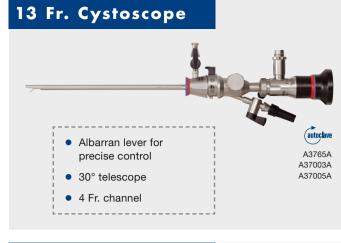

# **Rigid Optical Forceps**

- Jaws in central position of endoscopic image
- Single link joint mechanism provides better response and force transmission
- Small concrements can be effectively disintegrated using the grasping forceps A20710A.
- Fits with 21 Fr., 22.5 Fr., 25 Fr. sheaths

Biopsy forceps A20712A

Biopsy forceps A20713A

Grasping forceps A20714A

Biopsy forceps

Scissors A20717A

Biopsy forceps A20719A

Biopsy forceps monopolar A20716A

Grasping forceps A20710A for 25 Fr. sheaths only

Grasping forceps A20718A