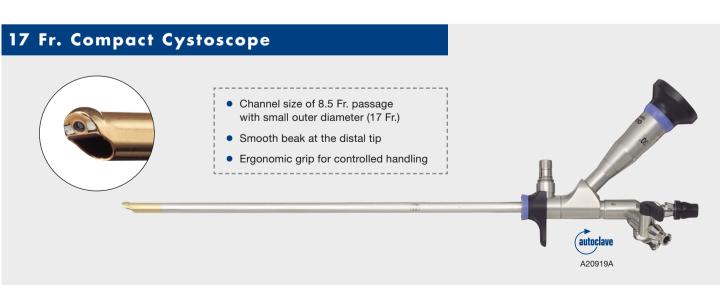

# 7.9 Fr. Compact Cystoscope Straight Ocular • Compact slim design • Integrated stopcocks • Oval 4.2 Fr. channel design (3.5 Fr. passage) • Excellent flow

characteristics

channel (6 Fr. passage)

Mini-pediatric and