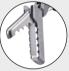

# **Rigid Optical Forceps**

- Jaws in central position of endoscopic image
- Single link joint mechanism provides better response and force transmission
- Small concrements can be effectively disintegrated using the grasping forceps A20710A.
- Fits with 21 Fr., 22.5 Fr., 25 Fr. sheaths

Biopsy forceps A20712A

Biopsy forceps A20713A

Grasping forceps A20714A

Biopsy forceps

Scissors A20717A

Biopsy forceps A20719A

Biopsy forceps monopolar A20716A

Grasping forceps A20710A for 25 Fr. sheaths only

Grasping forceps A20718A