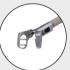

# **Rigid Optical Forceps**

- Jaws in central position of endoscopic image
- Single link joint mechanism provides better response and force transmission
- Small concrements can be effectively disintegrated using the grasping forceps A20710A.
- Fits with 21 Fr., 22.5 Fr., 25 Fr. sheaths

Biopsy forceps A20712A

Biopsy forceps A20713A

Grasping forceps A20714A

Biopsy forceps

Scissors A20717A

Biopsy forceps A20719A

Biopsy forceps monopolar A20716A

Grasping forceps A20710A for 25 Fr. sheaths only