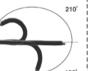

perfusion with 6 Fr. instruments
210° up/120° down angulation – easy observation and treatment with locking system

Large 7.2 Fr. channel allows optimal

- 120° field of view both ostium ureteris can be observed simultaneously
- Aspiration function available with the CYF-5A enables single-handed control
- Detachable light-guide cable makes cleaning, disinfection and sterilization processes easy
- Compatible with electrosurgical procedures