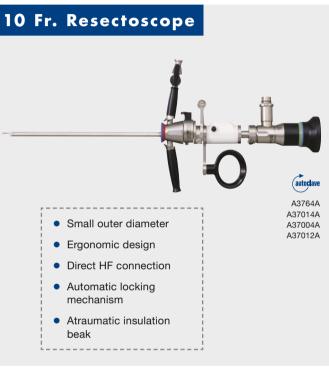

mproved image quality with high resolution especially in the peripheral view
- Enhanced patient comfort due to smooth insertion via the revolutionary evolutiontip design



perfusion with 6 Fr. instruments
210° up/120° down angulation – easy observation and treatment with locking system

Large 7.2 Fr. channel allows optimal

- 120° field of view both ostium ureteris can be observed simultaneously
- Aspiration function available with the CYF-5A enables single-handed control
- Detachable light-guide cable makes cleaning, disinfection and sterilization processes easy
- Compatible with electrosurgical procedures







# 7.9 Fr. Compact Cystoscope Straight Ocular • Compact slim design • Integrated stopcocks • Oval 4.2 Fr. channel design (3.5 Fr. passage) • Excellent flow

characteristics









channel (6 Fr. passage)

Mini-pediatric and

adult nephroscope



resectoscope

Small outer diameter

Ergonomic design

### **VISERA** Imaging Platform

- Compatible with all endoscopic procedures
- A variety of camera heads and flexible and rigid videoscopes
- Digital recording of both still and moving images (digital output)
- Picture -in-picture (PiP) function





OTV-S7V-B

## **VISERA Urology Camera Head**



- Compact and lightweight camera heads
- Better maneuverability
- Lighter (only 45 gr.) and smaller than conventional camera head designs
- May reduce stress during long procedures
- Pendulum mount design



# CYF-V2/VA2 Cysto-Nephro-Videoscope



- Simultaneous multicolor CCD chip creates a big, bright, and consistent image
- Evolutiontip design allows for smooth, atraumati