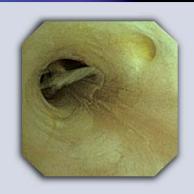

# CCD-on-the-tip for brilliantly visualized images

- A simultaneous-multicolor type CCD that features color consistent moiré-free imaging is introduced to the visualization of the bile duct.
- With its deep depth of field of view, this system eliminates the need for inconvenient intra-operative focusing.
- The CHF-V's image is even larger and less distorted than that of our conventional fiberscope\*, making the most of its high-resolution image quality and enhancing observation.

### Narrow Band Imaging for a more discerning view

Available in combination with EVIS EXERA II (CV-180 + CLV-180) or VISERA Pro (OTV-S7VPro + CLV-S40Pro).

Specifications, design and accessories are subject to change without any notice or obligation on the part of the manufacturer.