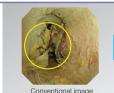

### Narrow Band Imaging for a more discerning view

Available in combination with EVIS EXERA II (CV-180 + CLV-180) or VISERA Pro (OTV-S7VPro + CLV-S40Pro).

Specifications, design and accessories are subject to change without any notice or obligation on the part of the manufacturer.