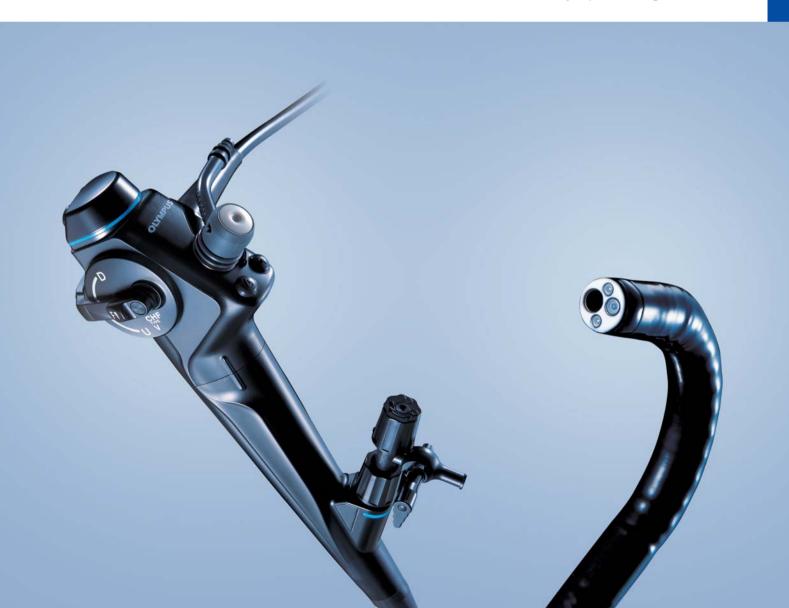

CHOLEDOCHO-VIDEOSCOPE

**CHF-V** 

Visualize Precision — Olympus Brings It Closer

## Brilliant Imaging Performance Brings A New Perspective To Endoscopy

# CCD-on-the-tip for brilliantly visualized images

- A simultaneous-multicolor type CCD that features color consistent moiré-free imaging is introduced to the visualization of the bile duct.
- With its deep depth of field of view, this system eliminates the need for inconvenient intra-operative focusing.
- The CHF-V's image is even larger and less distorted than that of our conventional fiberscope\*, making the most of its high-resolution image quality and enhancing observation.

\*The OES choledochofiberscope CHF-P60

| Specifications     |                          |                  |  |
|--------------------|--------------------------|------------------|--|
| Optical System     | Field of View            | 120°             |  |
|                    | Direction of View        | Forward viewing  |  |
|                    | Depth of Field           | 3 - 50 mm        |  |
| Distal End         | Outer Diameter           | 4.9 mm           |  |
| Bending Section    | Angulation Range         | Up 160° / Down 1 |  |
| Insertion Tube     | Outer Diameter           | 5.2 mm           |  |
| Length             | Working Length           | 380 mm           |  |
|                    | Total Length             | 660 mm           |  |
| Biopsy Forceps     | Minimum Visible Distance | 3 mm from distal |  |
| Inetrument Channel | Innor Diameter           | 2 ∩ mm           |  |