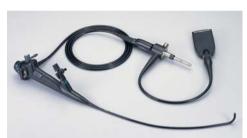

CHOLEDOCHO-VIDEOSCOPE

**CHF-V** 

Visualize Precision — Olympus Brings It Closer

## Brilliant Imaging Performance Brings A New Perspective To Endoscopy

# CCD-on-the-tip for brilliantly visualized images

- A simultaneous-multicolor type CCD that features color consistent moiré-free imaging is introduced to the visualization of the bile duct.
- With its deep depth of field of view, this system eliminates the need for inconvenient intra-operative focusing.
- The CHF-V's image is even larger and less distorted than that of our conventional fiberscope\*, making the most of its high-resolution image quality and enhancing observation.

\*The OES choledochofiberscope CHF-P60

| Specifications     |                          |                  |  |
|--------------------|--------------------------|------------------|--|
| Optical System     | Field of View            | 120°             |  |
|                    | Direction of View        | Forward viewing  |  |
|                    | Depth of Field           | 3 - 50 mm        |  |
| Distal End         | Outer Diameter           | 4.9 mm           |  |
| Bending Section    | Angulation Range         | Up 160° / Down 1 |  |
| Insertion Tube     | Outer Diameter           | 5.2 mm           |  |
| Length             | Working Length           | 380 mm           |  |
|                    | Total Length             | 660 mm           |  |
| Biopsy Forceps     | Minimum Visible Distance | 3 mm from distal |  |
| Inetrument Channel | Innor Diameter           | 2 ∩ mm           |  |