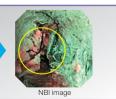

### Narrow Band Imaging for a more discerning view

Available in combination with EVIS EXERA II (CV-180 + CLV-180) or VISERA Pro (OTV-S7VPro + CLV-S40Pro).

Specifications, design and accessories are subject to change without any notice or obligation on the part of the manufacturer.