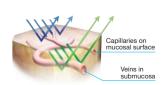

# CCD-on-the-tip for brilliantly visualized images

- A simultaneous-multicolor type CCD that features color consistent moiré-free imaging is introduced to the visualization of the bile duct.
- With its deep depth of field of view, this system eliminates the need for inconvenient intra-operative focusing.
- The CHF-V's image is even larger and less distorted than that of our conventional fiberscope\*, making the most of its high-resolution image quality and enhancing observation.