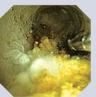

# CCD-on-the-tip for brilliantly visualized images

- A simultaneous-multicolor type CCD that features color consistent moiré-free imaging is introduced to the visualization of the bile duct.
- With its deep depth of field of view, this system eliminates the need for inconvenient intra-operative focusing.
- The CHF-V's image is even larger and less distorted than that of our conventional fiberscope\*, making the most of its high-resolution image quality and enhancing observation.