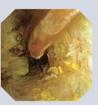

# CCD-on-the-tip for brilliantly visualized images

- A simultaneous-multicolor type CCD that features color consistent moiré-free imaging is introduced to the visualization of the bile duct.
- With its deep depth of field of view, this system eliminates the need for inconvenient intra-operative focusing.
- The CHF-V's image is even larger and less distorted than that of our conventional fiberscope\*, making the most of its high-resolution image quality and enhancing observation.